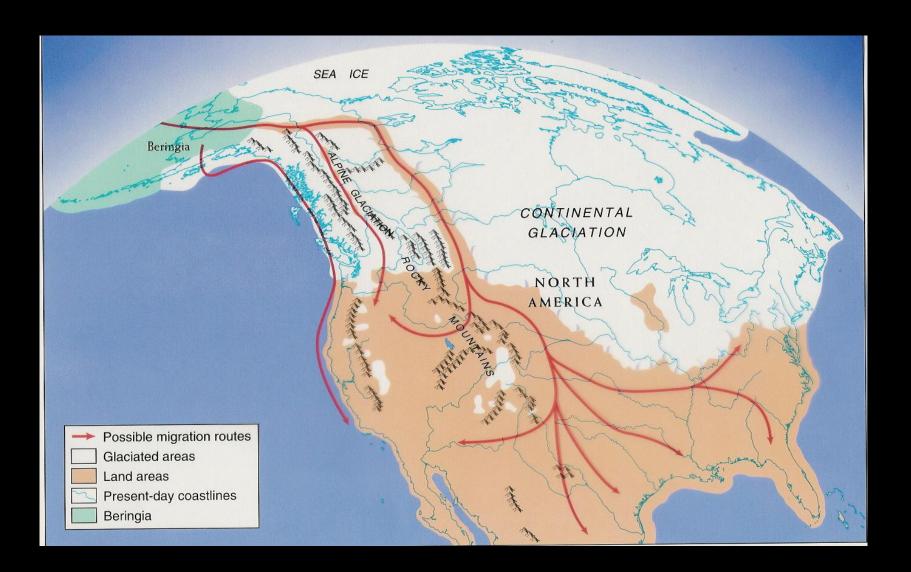

#### I. Up to the Starting Line: The World 13,000 Years Ago

Why does Jared Diamond focus on the last 13,000 years?

At that time – 13,000 years ago – were people living on all six of the habitable continents: Africa, Europe, Asia, Australia, North America, South America?

If so, when did they get to those continents?

And, what did all the peoples of the world have in common 13,000 years ago?

#### I. Up to the Starting Line: The World 13,000 Years Ago

11,000 BCE or 13,000 years ago, Africa, Europe, Asia, and the Americas were inhabited

Soon, the people on these continents would be isolated from one another when the ice age ended some 10,000 years ago.

What characteristics did all people share some 13,000 to 10,000 years ago?