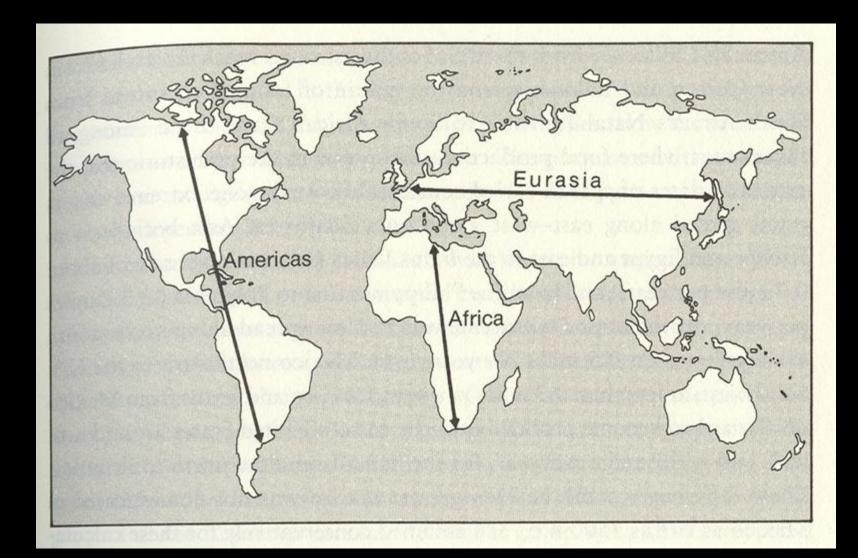

|              |  |  |

the Americas. Chiefdoms are inferred from archaeological evidence, such as ranked burials, architecture, and settlement patterns. The table greatly simplifies a complex mass of historical facts: see the text for some of the many important caveats.



**Axis argument** 

#### Factors Underlying the Broadest Pattern of History





#### **V. Conclusions**

Environment and Geography more important than any other factors in explaining the differences between Old World and New World populations

- -Size of Continental Landmasses
- -Number of wild plant and animal species available for domestication
- -Axis argument
- -Domestication of plants first happened where?
- -Domestication of animals first happened where?
- -How did plant and animal domestication contribute to the Proximate factors (guns, germs, and steel) we've discussed?