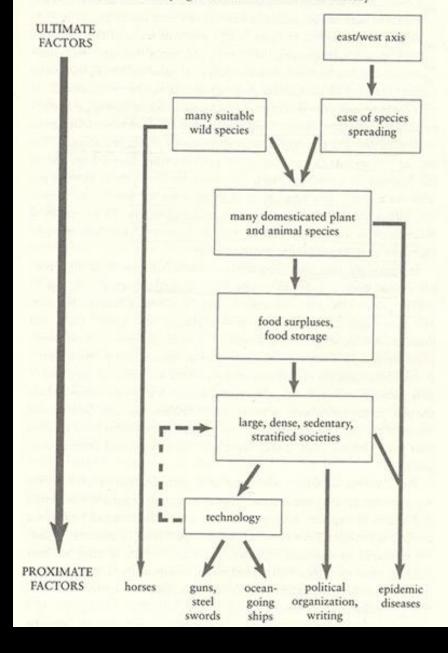

#### Factors Underlying the Broadest Pattern of History

#### **V. Conclusions**

Environment and Geography more important than any other factors in explaining the differences between Old World and New World populations

- -Size of Continental Landmasses
- -Number of wild plant and animal species available for domestication
- -Axis argument
- -Domestication of plants first happened where?
- -Domestication of animals first happened where?
- -How did plant and animal domestication contribute to the Proximate factors (guns, germs, and steel) we've discussed?