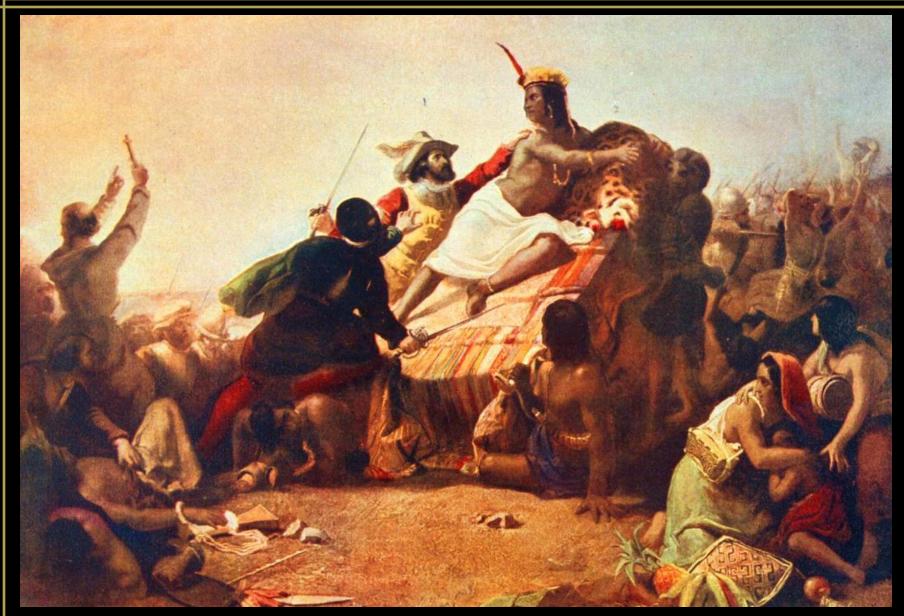

#### II. The Age of Conquest: The World of the 16th Century

If the world was roughly equal 13,000 years ago . . .

then

what happened at the turn of the 16th century?

That is . . . Why were a few hundred Spaniards under Cortez and Pizarro able to conquer the two largest empires in the Americas (the Aztecs and the Incas)?