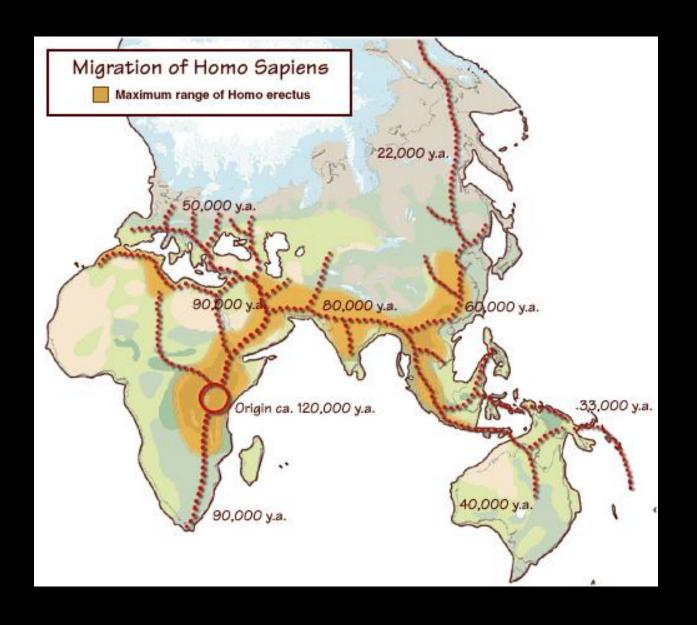

#### I. Up to the Starting Line: The World 13,000 Years Ago

Why does Jared Diamond focus on the last 13,000 years?

At that time – 13,000 years ago – were people living on all six of the habitable continents: Africa, Europe, Asia, Australia, North America, South America?

If so, when did they get to those continents?

And, what did all the peoples of the world have in common 13,000 years ago?

#### I. Up to the Starting Line: The World 13,000 Years Ago

11,000 BCE or 13,000 years ago, Africa, Europe, Asia, and the Americas were inhabited

Soon, the people on these continents would be isolated from one another when the ice age ended some 10,000 years ago.

What characteristics did all people share some 13,000 to 10,000 years ago?